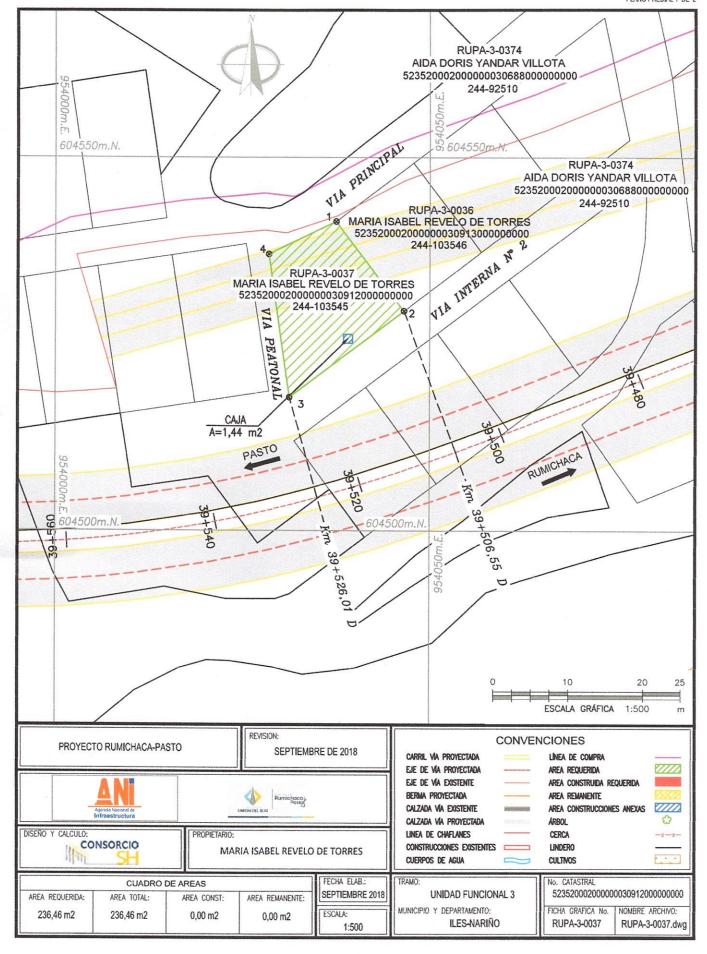

Rumichacas Pasto

DP-OFC-1004-01-19

de 1997 y Título IV de la Ley 1682 de 2013, en concordancia con las demás normas que regulan la materia.

Dentro de este marco normativo, por motivos de utilidad pública y con destino al proyecto de la referencia, la AGENCIA NACIONAL DE INFRAESTRUCTURA requiere la adquisición del área de terreno del predio identificado en el asunto, conforme a la afectación de la ficha prediat RUPA-3-0037, cuya copia se anexa, la cual tiene un área de terreno DOSCIENTOS TREINTA Y SEIS COMA CUARENTA Y SEIS METROS CUADRADOS (236,45 m²), junto con las mejoras y especies descritas en la Ficha Predial. El área requerida se encuentra debidamente delimitada y alinderada según los estudios y diseños del proyecto, dentro de las abscisas Inicial K 39+506,55 D y Final K 39+526,01 D de la Unidad Funcional No. 3 del proyecto.

Se anexa para su conocimiento copia de la Ficha Técnica Predial y del Plano Topográfico de la faja de terreno a adquirir, copia del Avalúo Comercial Corporativo, Portafollo Inmobiliario y la transcripción complete de las normas que regulan el procedimiento de adquisición de predios requeridos para la ejecución de obras públicas por enajenación voluntaria, expropiación por vía judicial y administrativa.

Anexo: Ficha Predial y Plano de Afectación Predial, Informe del Avalúo y normas.

Proyectó: A. Gómez Revisó: V. Sarralde. Aprobó: E. Obando.

www.uniondelsur.co

facebook.com/viauniondelsur

O viauniondelsur

Unión del Sur