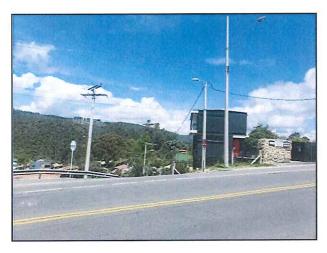

#### Respetada Señora

Tomos 4" 19005" 92

This sets the materials with fermion schemped
(con the requiremental de la lair 1844)

20.1016

CUTEMBO Baggion ins

PORTON PAR

En cumplimiento con los objetivos y fines señalados por la ley a esa entidad y como umo de los proyectos prientarios dentro de las obras vieles de la actual administración, se encuentra el proyecto de Infraestructura Vial CORREDOR PERIMETRAL DE ORIENTE DE CUNDINAMARCA, por lo cual la AGENCIA NACIONAL DE INFRAESTRUCTURA-ANÍ, a través del contrato de concesión N°002 de 08 de septiembre de 2014, y en virtud de lo dispuésto por el artículo 3 de la ley 105 de 1993, requiere la adquisición de UNA FRANJA de terreno que hace parte de un predio de mayor extensión denominado "LA LUCIANA" identificado con la ficha predial número UF-3A-096A-D de septiembre de 2020, correspondiento al Tramo LA CALERA - PATIOS, con un área de CINCUENTA Y DOS COMA NOVENTA Y CUATRO METROS CUADRADOS (52,94 M2); predio identificado con la Matricula inmobiliaria 50N-662195 de la Oficina de Registro de Instrumentos Públicos de Bogotá Zona Norte y cedula catastral número 2537700000000000000664420000000000.

El área requerida se enquentra delimitada pantro de la Abscisa inicial K 6+133,69 D y la Abscisa final K 6+149,24 D; y alinderada conforme a la ficha predial UF-3A-096A-D de septiembre de 2020, est.

NORTE: N/A

SUR: VIA LA CALERA - PATIOS en longitud de 6.11 m

ORIENTE: AGENCIA NACIONAL DE INFRAESTRUCTURA (UF-3A-098-D) en origitad de 15 65 m.

OCCIDENTE: AGENCIA NACIONAL DE INFRAESTRUCTURA JUF-SA-695-DI EN longrud de 15,55 m