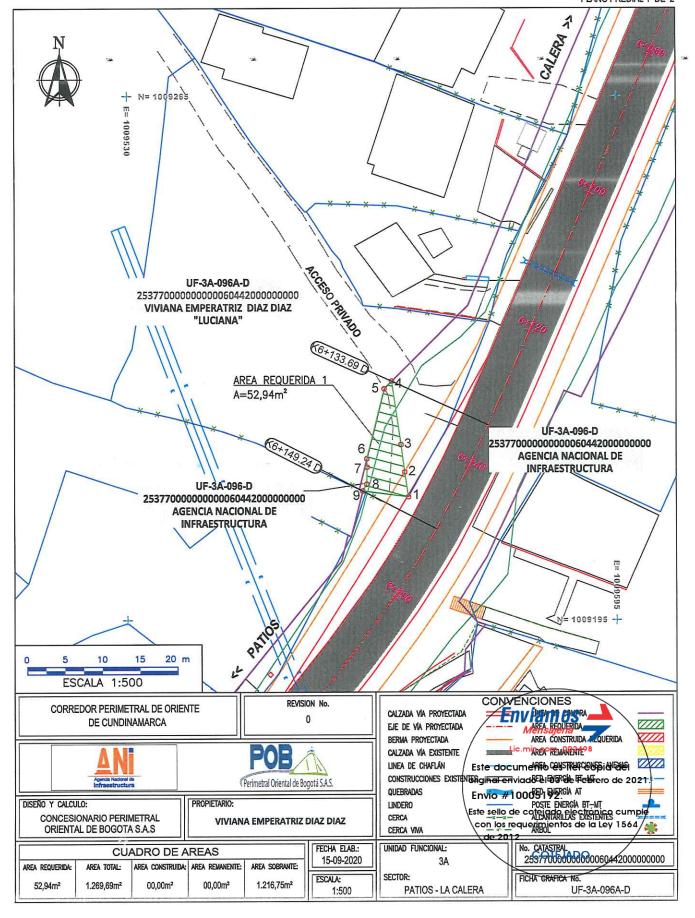

#### Respetada Señora

Tomos 4" 19005" 92

This sets the materials with fermion schemped
(con the requiremental de la lair 1844)

20.1016

CUTEMBO Baggion ins

PORTON PAR

En cumplimiento con los objetivos y fines señalados por la ley a esa entidad y como umo de los proyectos prientarios dentro de las obras vieles de la actual administración, se encuentra el proyecto de Infraestructura Vial CORREDOR PERIMETRAL DE ORIENTE DE CUNDINAMARCA, por lo cual la AGENCIA NACIONAL DE INFRAESTRUCTURA-ANÍ, a través del contrato de concesión N°002 de 08 de septiembre de 2014, y en virtud de lo dispuésto por el artículo 3 de la ley 105 de 1993, requiere la adquisición de UNA FRANJA de terreno que hace parte de un predio de mayor extensión denominado "LA LUCIANA" identificado con la ficha predial número UF-3A-096A-D de septiembre de 2020, correspondiento al Tramo LA CALERA - PATIOS, con un área de CINCUENTA Y DOS COMA NOVENTA Y CUATRO METROS CUADRADOS (52,94 M2); predio identificado con la Matricula inmobiliaria 50N-662195 de la Oficina de Registro de Instrumentos Públicos de Bogotá Zona Norte y cedula catastral número 2537700000000000000664420000000000.

El área requerida se enquentra delimitada pantro de la Abscisa inicial K 6+133,69 D y la Abscisa final K 6+149,24 D; y alinderada conforme a la ficha predial UF-3A-096A-D de septiembre de 2020, est.

NORTE: N/A

SUR: VIA LA CALERA - PATIOS en longitud de 6.11 m

ORIENTE: AGENCIA NACIONAL DE INFRAESTRUCTURA (UF-3A-098-D) en origitad de 15 65 m.

OCCIDENTE: AGENCIA NACIONAL DE INFRAESTRUCTURA JUF-SA-695-DI EN longrud de 15,55 m

Proyectó: Angelica Parra Revisó: CJV-POB Aprobó: Leni Florez

| The comments                                                                                                                                                                                                                                                                                                                                                                                                                                                                                                                                                                                                                                                                                                                                                                                                                                                                                                                                                                                                                                                                                                                                                                                                                                                                                                                                                                                                                                                                                                                                                                                                                                                                                                                                                                                                                                                                                                                                                                                                                                                                                                                   |                                                                                                                                                                        | PROYECTO DE CONCESIÓN<br>CONTRATO No.:                                                                                                                                                                                                                                                                                                                 | NCESIÓN<br>Io.:                                                | CORREDOR PERIMETRAL DE ORIENTE DE CUNDINAMARCA<br>002 DE 08 DE SEPTIEMBRE DE 2014                                                                                                                      | PERIMETRAL DE ORIENTE DE CUNI<br>002 DE 08 DE SEPTIEMBRE DE 2014                                  | JDINAMARCA                  |
|--------------------------------------------------------------------------------------------------------------------------------------------------------------------------------------------------------------------------------------------------------------------------------------------------------------------------------------------------------------------------------------------------------------------------------------------------------------------------------------------------------------------------------------------------------------------------------------------------------------------------------------------------------------------------------------------------------------------------------------------------------------------------------------------------------------------------------------------------------------------------------------------------------------------------------------------------------------------------------------------------------------------------------------------------------------------------------------------------------------------------------------------------------------------------------------------------------------------------------------------------------------------------------------------------------------------------------------------------------------------------------------------------------------------------------------------------------------------------------------------------------------------------------------------------------------------------------------------------------------------------------------------------------------------------------------------------------------------------------------------------------------------------------------------------------------------------------------------------------------------------------------------------------------------------------------------------------------------------------------------------------------------------------------------------------------------------------------------------------------------------------|------------------------------------------------------------------------------------------------------------------------------------------------------------------------|--------------------------------------------------------------------------------------------------------------------------------------------------------------------------------------------------------------------------------------------------------------------------------------------------------------------------------------------------------|----------------------------------------------------------------|--------------------------------------------------------------------------------------------------------------------------------------------------------------------------------------------------------|---------------------------------------------------------------------------------------------------|-----------------------------|
| Appenditude to Append | MINISTERIO DE TRANSPORTE<br>AGENCIA NACIONAL DE                                                                                                                        | UNIDAD FUNCIONAL PREDIO No.                                                                                                                                                                                                                                                                                                                            | U.F 3A SI<br>UF-3A-096A - D                                    | SECTOR O TRAMO                                                                                                                                                                                         | LA CALERA - PATIOS                                                                                | 10                          |
| ני בווווירוסו בערומות בסלמת סילי                                                                                                                                                                                                                                                                                                                                                                                                                                                                                                                                                                                                                                                                                                                                                                                                                                                                                                                                                                                                                                                                                                                                                                                                                                                                                                                                                                                                                                                                                                                                                                                                                                                                                                                                                                                                                                                                                                                                                                                                                                                                                               | INFRAESTRUCTURA<br>FICHA PREDIAL                                                                                                                                       | ABSC. INICIAL<br>ABSC. FINAL                                                                                                                                                                                                                                                                                                                           | K6+133,69 D<br>K6+149,24 D                                     | MARGEN<br>LONGITUD EFECTIVA                                                                                                                                                                            | Derecha<br>15,55                                                                                  |                             |
| NOMBRE DEL PROPIETARIO(S) DEL PREDIO                                                                                                                                                                                                                                                                                                                                                                                                                                                                                                                                                                                                                                                                                                                                                                                                                                                                                                                                                                                                                                                                                                                                                                                                                                                                                                                                                                                                                                                                                                                                                                                                                                                                                                                                                                                                                                                                                                                                                                                                                                                                                           | EL PREDIO                                                                                                                                                              | CEDULA                                                                                                                                                                                                                                                                                                                                                 | 8                                                              | 52.956.004                                                                                                                                                                                             | MATRICULA                                                                                         | MATRICULA INMOBILIARIA      |
| VIVIANA EMPERATRIZ DIAZ DIAZ                                                                                                                                                                                                                                                                                                                                                                                                                                                                                                                                                                                                                                                                                                                                                                                                                                                                                                                                                                                                                                                                                                                                                                                                                                                                                                                                                                                                                                                                                                                                                                                                                                                                                                                                                                                                                                                                                                                                                                                                                                                                                                   | DIAZ                                                                                                                                                                   | DIRECCION / EMAIL. DIRECCION DEL PREDIO                                                                                                                                                                                                                                                                                                                | Z                                                              | NO APLICA<br>LUCIANA                                                                                                                                                                                   | 50N-662195 CEDULA CATASTRAL 25377000000000000041200000000                                         | 50N-662195 CEDULA CATASTRAL |
| SALTRE<br>LA CALERA<br>CUNDINAMARCA                                                                                                                                                                                                                                                                                                                                                                                                                                                                                                                                                                                                                                                                                                                                                                                                                                                                                                                                                                                                                                                                                                                                                                                                                                                                                                                                                                                                                                                                                                                                                                                                                                                                                                                                                                                                                                                                                                                                                                                                                                                                                            | CLASIFICACION DEL SUELO ACTIVIDAD ECONOMICA DEL PREDIO                                                                                                                 | RURAL LINDEROS NORTE SUR AGROPECUARIO ORIENTE                                                                                                                                                                                                                                                                                                          | 00 FO                                                          | COLINDANTES  NO APLICA  VIA LA CALERA -PATIOS  AGENCIA NACIONAL DE INFRAESTRUCTURA (UF.3A-096-D)  AGENCIA NACIONAL DE INFRAESTRUCTURA (UF.3A-096-D)  AGENCIA NACIONAL DE INFRAESTRUCTURA (IF.3A-096-D) | COLINDANTES  NO APLICA  NO APLICA  VIA LA CALERA -PATIOS  IAL DE INFRAESTRUCTUR  NO PERRESTRUCTUR | A (UF-3A-096-D)             |
| Predio requerido para: MEJORAMIENTO                                                                                                                                                                                                                                                                                                                                                                                                                                                                                                                                                                                                                                                                                                                                                                                                                                                                                                                                                                                                                                                                                                                                                                                                                                                                                                                                                                                                                                                                                                                                                                                                                                                                                                                                                                                                                                                                                                                                                                                                                                                                                            | TOPOGRAFIA                                                                                                                                                             | 8-25% Ondulada OCCII                                                                                                                                                                                                                                                                                                                                   | OCCIDENTE 15,55                                                | VIVIANA EN                                                                                                                                                                                             | VIVIANA EMPERATRIZ DIAZ DIAZ                                                                      | Z4Z                         |
| INVENTARIO DE CULTIVOS Y ESPECIES DESCRIPCION CANT DENS                                                                                                                                                                                                                                                                                                                                                                                                                                                                                                                                                                                                                                                                                                                                                                                                                                                                                                                                                                                                                                                                                                                                                                                                                                                                                                                                                                                                                                                                                                                                                                                                                                                                                                                                                                                                                                                                                                                                                                                                                                                                        | UN                                                                                                                                                                     | DESCRIPCION DE LAS CONSTRUCCIONES NO APLICA                                                                                                                                                                                                                                                                                                            | ONSTRUCCIONES                                                  |                                                                                                                                                                                                        | CANTIDAD                                                                                          | QIND                        |
|                                                                                                                                                                                                                                                                                                                                                                                                                                                                                                                                                                                                                                                                                                                                                                                                                                                                                                                                                                                                                                                                                                                                                                                                                                                                                                                                                                                                                                                                                                                                                                                                                                                                                                                                                                                                                                                                                                                                                                                                                                                                                                                                |                                                                                                                                                                        |                                                                                                                                                                                                                                                                                                                                                        |                                                                |                                                                                                                                                                                                        |                                                                                                   |                             |
|                                                                                                                                                                                                                                                                                                                                                                                                                                                                                                                                                                                                                                                                                                                                                                                                                                                                                                                                                                                                                                                                                                                                                                                                                                                                                                                                                                                                                                                                                                                                                                                                                                                                                                                                                                                                                                                                                                                                                                                                                                                                                                                                | ITEM                                                                                                                                                                   | TOTAI DESCRIPCION DE LAS CONSTRUCCIONES ANEXAS NO APLICA                                                                                                                                                                                                                                                                                               | TOTAL AF TRUCCIONES ANEXAS                                     | TOTAL AREA CONSTRUIDA<br>EXAS                                                                                                                                                                          |                                                                                                   |                             |
| Este do<br>original d<br>Envío :<br>Este selk<br>con los<br>de 2                                                                                                                                                                                                                                                                                                                                                                                                                                                                                                                                                                                                                                                                                                                                                                                                                                                                                                                                                                                                                                                                                                                                                                                                                                                                                                                                                                                                                                                                                                                                                                                                                                                                                                                                                                                                                                                                                                                                                                                                                                                               |                                                                                                                                                                        |                                                                                                                                                                                                                                                                                                                                                        |                                                                |                                                                                                                                                                                                        |                                                                                                   | -34                         |
| Enviam Mensaje Lic.min.com. Ocumento es enviado el 03 #10005192. O de cotejado o requerimient 012.                                                                                                                                                                                                                                                                                                                                                                                                                                                                                                                                                                                                                                                                                                                                                                                                                                                                                                                                                                                                                                                                                                                                                                                                                                                                                                                                                                                                                                                                                                                                                                                                                                                                                                                                                                                                                                                                                                                                                                                                                             | Tiene el inmueble licencia urbanis Tiene el inmueble reglamento de l Tiene el inmueble aprobado plan Tene el inmueble aprobado plan Aplica Informe de análisis de Area | Tiene el inmueble licencia urbanistica, Urbanización, parcelación, subdivisión, construcción, Intervención, Espacio Público?<br>Tiene el inmueble regiamento de Propiedad Horizontal LEY 675 DE 2001?<br>Tiene el inmueble aprobado plan parcial en el momento del levantamiento de la Ficha Predial?<br>Aplica Informe de análisis de Área Remanente? | isión, construcción, Intervenci<br>?<br>o de la Ficha Predial? | ón, Espacio Público?                                                                                                                                                                                   | SINO<br>NO<br>NO<br>NO<br>NO                                                                      |                             |
| Revise y Brights: 25202264536 CND                                                                                                                                                                                                                                                                                                                                                                                                                                                                                                                                                                                                                                                                                                                                                                                                                                                                                                                                                                                                                                                                                                                                                                                                                                                                                                                                                                                                                                                                                                                                                                                                                                                                                                                                                                                                                                                                                                                                                                                                                                                                                              | AREA TOTAL TERRENO AREA REQUERIDA AREA REMANENTE AREA SOBRANTE AREA TOTAL REQUERIDA                                                                                    | 1269.69 m² 52.94 m² 0,00 m² 1216.75 m² 65,94 m²                                                                                                                                                                                                                                                                                                        | OBSERVACIONES:                                                 | OBSERVACIONES:<br>EL ACCESO EN RECEBO NO SE CONCIDERA COMO UNA MEJORA YA QUE ESTE<br>FUE RESTITUIDO POR EL CONCESIONARIO.                                                                              | COMO UNA MEJOF<br>ONCESIONARIO.                                                                   | A YA QUE ESTE               |

| PUNTO | NORTE      | ESTE       | DISTANCIA |
|-------|------------|------------|-----------|
| 1     | 1009211.54 | 1009567.34 | 0.05      |
| 2     | 1009214.85 | 1009566.84 | 3.35      |
| 3     | 1009218.53 | 1009566.36 | 3.70      |
| 4     | 1009227.03 | 1009565.14 | 8.59      |
| 5     | 1009226.03 | 1009564.14 | 1.41      |
| 6     | 1009216.62 | 1009561.81 | 9.69      |
| 7     | 1009215.51 | 1009561.85 | 1.12      |
| 8     | 1009213.23 | 1009561.82 | 2.28      |
| 9     | 1009212.33 | 1009561.28 | 1.06      |
| 1     | 1009211.54 | 1009567.34 | 6.11      |

#### 6. DESCRIPCIÓN DEL PREDIO

6.1 Ubicación

Lote que se localiza del Kilómetro 6+133,69 D al Kilómetro 6+149,24 D , en la vereda El Hato a la margen derecha de la vía La Calera - Patios.

6.2 Área total

1.269,69

M2

6.3 Área requerida

52,94

M2

6.4 Área sobrante

1.216,75

M2

6.5 Linderos (área afectada)

La descripción puntual de linderos del área requerida se describen en ficha predial y/o en el anexo de linderos.

6.6 Vías de acceso al predio

Se ubica sobre la vía actual La Calera - Patios - Bogotá D.C.