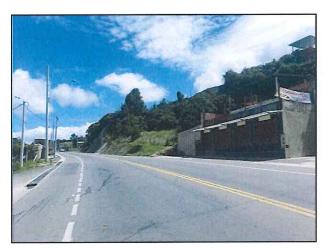

Por ser una franja paralela a la vía existente se revisó la ficha técnica, el inventario y se tomó registro fotográfico.

Este documento es fiel copia del original enviado el 03 de Febrero de 2021.

El valor de terreno establecido para el área requerida incluye los pastos Envioletel 1909 à 1929 etal natural.

#### 11. ANEXOS ( DATOS RELACIONADOS CON LOS CÁLCULOS DE VALORES)

Como evidencia de la visita, se adjunta 6 fotografías.

Estudio de mercado de terreno, uso del suelo.

La Cámara de la Propiedad Raíz - Lonja Inmobiliaria, no tiene interés actual o futuro en el inmueble avaluado.