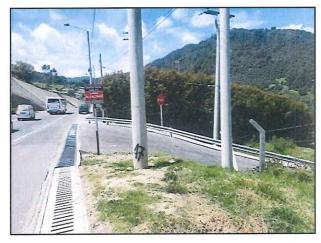

#### Respetada Señora

Tomos 4" 19005" 92

This sets the materials with fermion schemped
(con the requiremental de la lair 1844)

20.1016

CUTEMBO Baggion ins

PORTON PAR

En cumplimiento con los objetivos y fines señalados por la ley a esa entidad y como umo de los proyectos prientarios dentro de las obras vieles de la actual administración, se encuentra el proyecto de Infraestructura Vial CORREDOR PERIMETRAL DE ORIENTE DE CUNDINAMARCA, por lo cual la AGENCIA NACIONAL DE INFRAESTRUCTURA-ANÍ, a través del contrato de concesión N°002 de 08 de septiembre de 2014, y en virtud de lo dispuésto por el artículo 3 de la ley 105 de 1993, requiere la adquisición de UNA FRANJA de terreno que hace parte de un predio de mayor extensión denominado "LA LUCIANA" identificado con la ficha predial número UF-3A-096A-D de septiembre de 2020, correspondiento al Tramo LA CALERA - PATIOS, con un área de CINCUENTA Y DOS COMA NOVENTA Y CUATRO METROS CUADRADOS (52,94 M2); predio identificado con la Matricula inmobiliaria 50N-662195 de la Oficina de Registro de Instrumentos Públicos de Bogotá Zona Norte y cedula catastral número 2537700000000000000664420000000000.

El área requerida se enquentra delimitada pantro de la Abscisa inicial K 6+133,69 D y la Abscisa final K 6+149,24 D; y alinderada conforme a la ficha predial UF-3A-096A-D de septiembre de 2020, est.

NORTE: N/A

SUR: VIA LA CALERA - PATIOS en longitud de 6.11 m

ORIENTE: AGENCIA NACIONAL DE INFRAESTRUCTURA (UF-3A-098-D) en origitad de 15 65 m.

OCCIDENTE: AGENCIA NACIONAL DE INFRAESTRUCTURA JUF-SA-695-DI EN longrud de 15,55 m