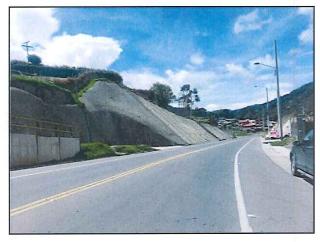

Por ser una franja paralela a la vía existente se revisó la ficha técnica, el inventario y se tomó registro fotográfico.

Este documento es fiel copia del original enviado el 03 de Febrero de 2021.

El valor de terreno establecido para el área requerida incluye los pastos Envioletel 1909 à 1929 etal natural.

#### 11. ANEXOS ( DATOS RELACIONADOS CON LOS CÁLCULOS DE VALORES)

Como evidencia de la visita, se adjunta 6 fotografías.

Estudio de mercado de terreno, uso del suelo.

La Cámara de la Propiedad Raíz - Lonja Inmobiliaria, no tiene interés actual o futuro en el inmueble avaluado.