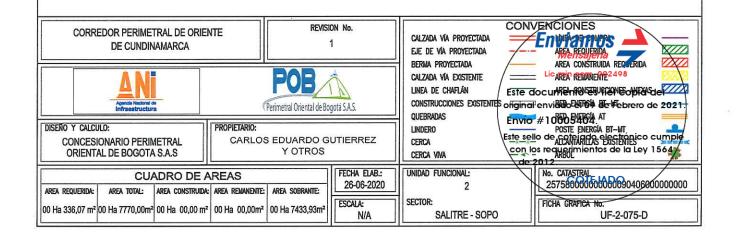

Perinsetal Oriental de Bogatá S.A.S. 167 995 751 657 - 8 Colle 53 No. 11A - 25, Oficina 701 Falilloria: +57 (1) 755/12 64 Pagos 1 de 4

FORFIERS

El área requerida se encuentra delimitada y alinderada conforme a la ficha predial de junio de 2020, así:

Abscisa inicial K6+292,10 D y la Abscisa final K6+345,54 D

NORTE: AGENCIA NACIONAL DE INFRAESTRUCTURA (UF-2-074-D) 60

longitud de 8.59 m

SUR: CARLOS EDUARDO GUTIERREZ PALACIOS Y OTROS (UF-2-075A-D) en

longitud de 2,08 m

ORIENTE: VIA SALITRE-SOPÓ en longitud de 54,73 m.

OCCIDENTE: CARLOS EDUARDO GUTIERREZ PALACIOS Y OTROS en

longitud de 58,25 m

De acuerdo al estudio de titulos realizado el 16 de diciembre de 2019 los propietarios inscritos del predio son los señores MARIA GREGORIA GUTIERREZ identificada con cédula de ciudadanía número 20003691 (titular del 44.23%), GABRIEL ANTONIO GUTIERREZ PALACIOS identificado con cédula de ciudadanía número 19250719 (titular del 50% del 55.76%) y CARLOS EDUARDO GUTIERREZ PALACIOS identificado con cédula de ciudadanía número 19267754 (titular del 50% del 55.76%) y el poseedor inscrito es el señor JOSE DE JESÚS RODRIGUEZ VELANDIA identificado con cédula de ciudadanía número 394125, los Inderos generales del inmueble del cual se segrega el área requerida se encuentran contenidos en la Escritura Publica No 3334 del 18 de diciembro de 2014 de la Notaria 33 de Bogotá.

COTEJADO

Página 1 de 4

El área requerida se encuentra delimitada y alinderada conforme a la ficha predial de junio de 2020, así:

Abscisa inicial K6+292,10 D y la Abscisa final K6+346,54 D

NORTE: AGENCIA NACIONAL DE INFRAESTRUCTURA (UF-2-074-D) en

longitud de 8.59 m

SUR: CARLOS EDUARDO GUTIERREZ PALACIOS Y OTROS (UF-2-075A-D) en

longitud de 2,08 m

**ORIENTE:** VIA SALITRE-SOPÓ en longitud de 54,73 m

OCCIDENTE: CARLOS EDUARDO GUTIERREZ PALACIOS Y OTROS en

longitud de 58,25 m

De acuerdo al estudio de títulos realizado el 16 de diciembre de 2019 los propietarios inscritos del predio son los señores MARIA GREGORIA GUTIERREZ identificada con cédula de ciudadanía número 20003691 (titular del 44.23%), GABRIEL ANTONIO GUTIERREZ PALACIOS identificado con cédula de ciudadanía número 19250719 (titular del 50% del 55.76%) y CARLOS EDUARDO GUTIERREZ PALACIOS identificado con cédula de ciudadanía número 19267754 (titular del 50% del 55.76%) y el poseedor inscrito es el señor JOSE DE JESÚS RODRIGUEZ VELANDIA identificado con cédula de ciudadanía número 394125, los linderos generales del inmueble del cual se segrega el área requerida se encuentran contenidos en la Escritura Publica No 3334 del 12 de diciembro de 2014 de la Notaria 33 de Bogotá.