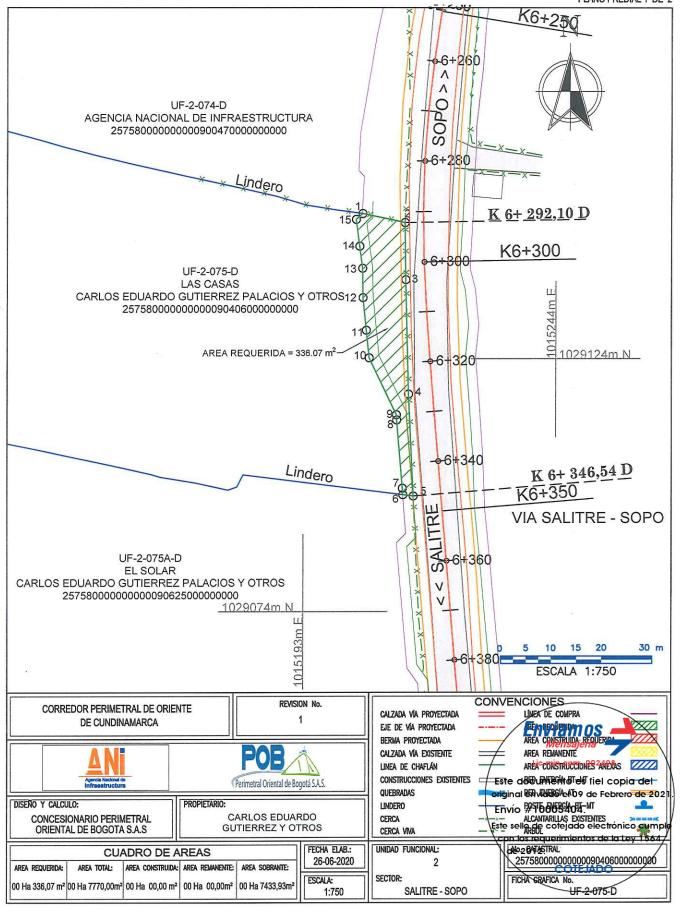

Perinsetal Oriental de Bogatá S.A.S. 167 995 751 657 - 8 Colle 53 No. 11A - 25, Oficina 701 Falilloria: +57 (1) 755/12 64 Pagos 1 de 4

FORFIERS

El área requerida se encuentra delimitada y alinderada conforme a la ficha predial de junio de 2020, así:

Abscisa inicial K6+292,10 D y la Abscisa final K6+345,54 D

NORTE: AGENCIA NACIONAL DE INFRAESTRUCTURA (UF-2-074-D) 60

longitud de 8.59 m

SUR: CARLOS EDUARDO GUTIERREZ PALACIOS Y OTROS (UF-2-075A-D) en

longitud de 2,08 m

ORIENTE: VIA SALITRE-SOPÓ en longitud de 54,73 m.

OCCIDENTE: CARLOS EDUARDO GUTIERREZ PALACIOS Y OTROS en

longitud de 58,25 m

De acuerdo al estudio de titulos realizado el 16 de diciembre de 2019 los propietarios inscritos del predio son los señores MARIA GREGORIA GUTIERREZ identificada con cédula de ciudadanía número 20003691 (titular del 44.23%), GABRIEL ANTONIO GUTIERREZ PALACIOS identificado con cédula de ciudadanía número 19250719 (titular del 50% del 55.76%) y CARLOS EDUARDO GUTIERREZ PALACIOS identificado con cédula de ciudadanía número 19267754 (titular del 50% del 55.76%) y el poseedor inscrito es el señor JOSE DE JESÚS RODRIGUEZ VELANDIA identificado con cédula de ciudadanía número 394125, los Inderos generales del inmueble del cual se segrega el área requerida se encuentran contenidos en la Escritura Publica No 3334 del 18 de diciembro de 2014 de la Notaria 33 de Bogotá.